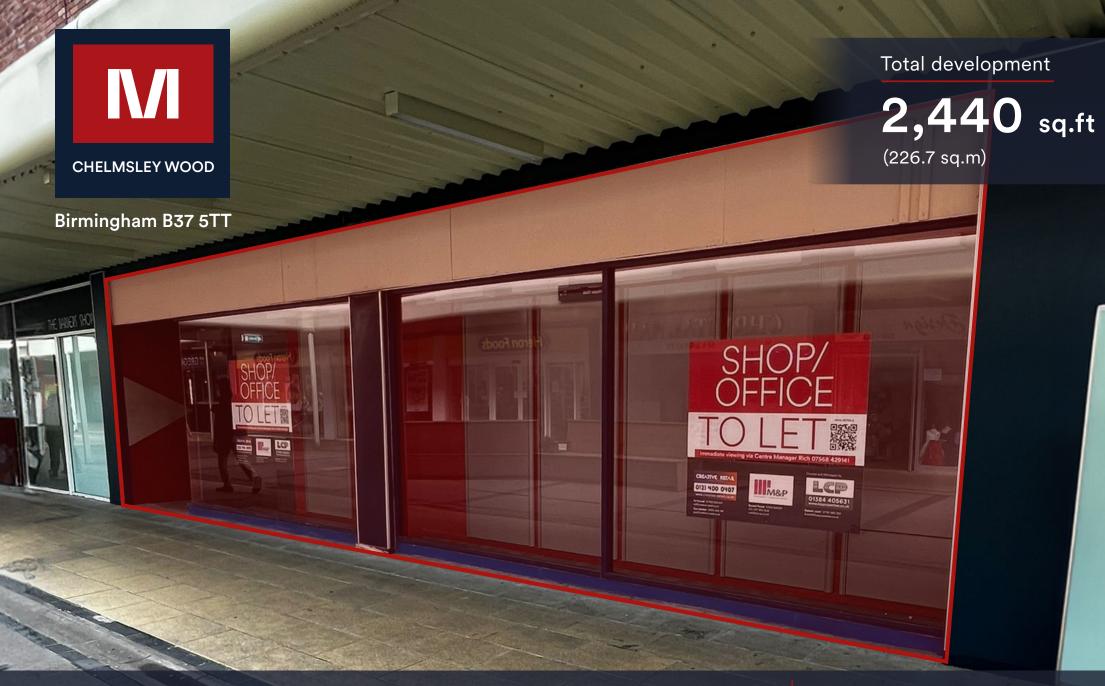

## M UNIT 42c

Chelmsley Wood Shopping Centre, Birmingham, B37 5TT Local Occupiers Include

Poundland ()

**GREGGS** 

Iceland.co.uk

#### DESCRIPTION

Chelmsley Wood Shopping Centre is a dominant convenience and community shopping centre in the heart of the town. The centre benefits from an annual footfall of 7.5m people and is anchored by a 75,000 sq.ft ASDA supermarket. Other national retailers include Iceland, Home Bargains, New Look, Sportsdirect, Poundland and Boots.

#### UNIT SIZE

Ground Floor - 337 sq.ft (31.3 sq.m) First Floor - 2,103 sq.ft (195.4 sq.m)