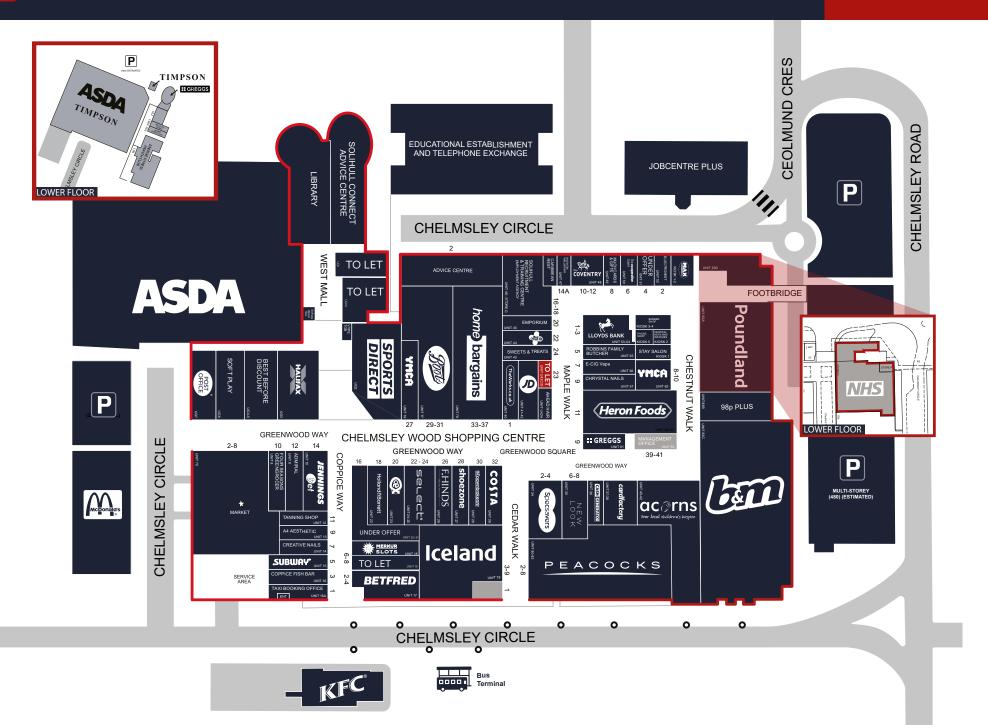

## Site Plan

#### DESCRIPTION

Chelmsley Wood Shopping Centre is a dominant convenience and community shopping centre in the heart of the town. The centre benefits from an annual footfall of 7.5m people and is anchored by a 75,000 sq.ft ASDA supermarket. Other national retailers include Iceland, Home Bargains, New Look, Sportsdirect, Poundland and Boots.