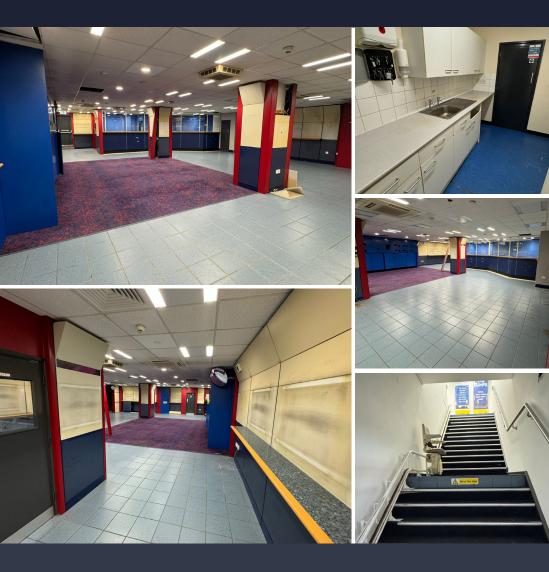

#### UNIT SIZE

Ground Floor - 337 sq.ft (31.3 sq.m) First Floor - 2,103 sq.ft (195.4 sq.m)