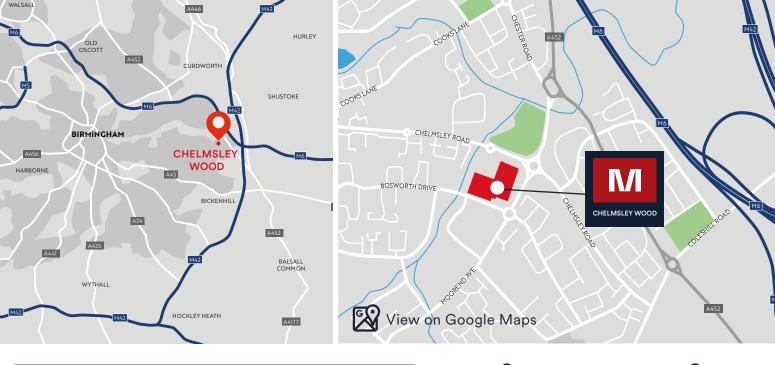

#### LEGAL COSTS

Image: ProblemImage: Potential spendImage: Potential spend

Each party is responsible for their own legal costs in connection with the granting of a lease.

Chelmsley Wood is approximately 8 miles to the east of Birmingham and 5 miles to the north of Solihull. It benefits from excellent links to the national road network, located approximately 0.5 miles west of the intersection between the M42 and the M6.